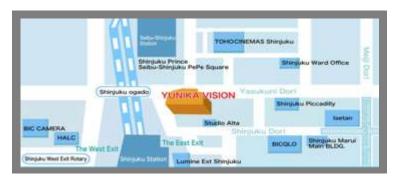

# **YUNIKA VISION**



through their large-scale & HD screen combination

Various Screen Combinations to display POINT stunning Video

POINT **Enjoyable and Crystal Clear Sound** 

Original Contents to Attract Passersby

Interactive broadcasts accessible through smartphone apps and social media



POINT

#### Display specifications

Size  $H7,360 \text{mm} \times W13,120 \text{mm} \times 3 \text{ screens}$ 

YUNIKA VISION

(Total screen size: 290m)

LED specifications SMD-type 10mm pitch high luminosity LED

### Display overview

Broadcast content: advertisements, music programs, news, weather forecasts, etc.

Broadcast hours: 7:00AM - 1:00AM (No audio from 11:00PM)

#### Location

Yunika Building

3-23-7 Shinjuku, Shinjuku-ku, Tokyo 160-0022



## solution

## broadcast solutions.

◆Broadcasting same content on all 3 display screens.



◆Combining 3 screens as 1 landscape-oriented display enables a more dynamic visual expression.



◆A still image on the center screen can further accentuate advertising message



An interactive broadcast with high profile content heightens visibility of commercials.

◆Interactive broadcast with weather forecast



On the center screen, various information can be automatically fetched in real-time and be graphically converted for broadcast.

◆Interactive broadcast with information



Advance notice of commercial broadcasts on Yunika Vision can be released through our website and SNS posts. Useful for live broadcasts from event venues, premiere screenings of promotional videos for movies, games a