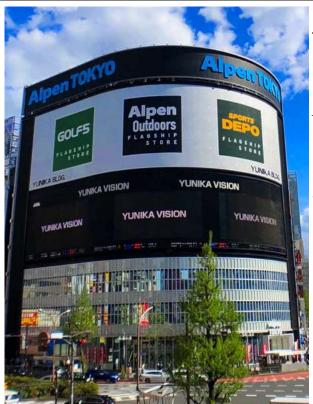

#### Display specifications

Size  $H7,360 \text{mm} \times W13,120 \text{mm} \times 3 \text{ screens}$ 

YUNIKA VISION

(Total screen size: 290m)

LED specifications SMD-type 10mm pitch high luminosity LED

#### Location

Yunika Building

3-23-7 Shinjuku, Shinjuku-ku, Tokyo 160-0022