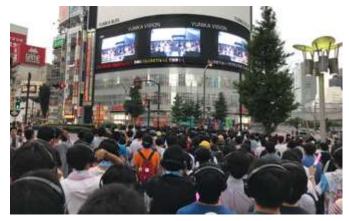

# **YUNIKA VISION**

through their large-scale & HD screen combination

Various Screen Combinations to display POINT stunning Video

POINT **Enjoyable and Crystal Clear Sound** 

Original Contents to Attract Passersby

#### Display specifications

Size  $H7,360 \text{mm} \times W13,120 \text{mm} \times 3 \text{ screens}$ 

YUNIKA VISION

(Total screen size: 290m)

LED specifications SMD-type 10mm pitch high luminosity LED

#### Location

Yunika Building

3-23-7 Shinjuku, Shinjuku-ku, Tokyo 160-0022